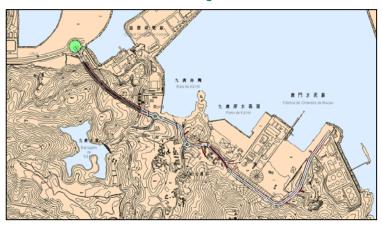

## of the Project

Description The project aims to create an open sky road link between the Thermal Powerplant Roundabout and the KA-Hó Harbor, which will increase the accessibility and quality of circulation to and from the western side of Coloane Island, with the following primary constraints:

- \_ Reduction of interference with concessions.
- \_ Maintenance of access to the roads that currently converge to the Estrada de Nossa Senhora de Ka-Hó.
- \_ Circulation of heavy vehicles.
- \_ Rugged topography of the site.

The project involves the following specialties:

- \_ Road Mapping
- \_ Earthworks
- \_ Paving
- \_ Drainage
- \_ Signaling
- \_ Support Walls (with 10 meters high)
- \_ Viaduct