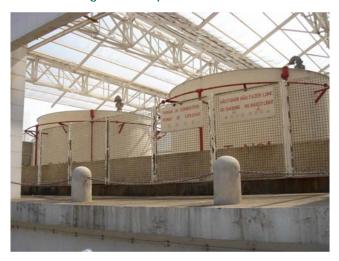

## NEW FUEL STORAGE FACILITY AT MACAO FERRY TERMINAL

**Design and Supervision Services** 

Client / Employer Sociedade de Jogos de Macau, S.A.

**Service** Design and Supervision Services provided by CONSULASIA, LDA.

**Investment** Approx. MOP 40 Million

Contract price MOP 3,054,000

Time Schedule April 2007 to March 2008

Description of the Project

During the Detail Design Stage, CONSULASIA was responsible for the whole FSF design except for the Fuel Discipline and related Electrical and Mechanical Installations (ex: internal electricity distribution among the compound, control cables, equipments in the control rooms, all the electrical and mechanical installations related to Fuel Compounds).

CONSULASIA was responsible for the design of all the civil works, building services, fire service and external power supply and lighting and Nam Kwong was responsible for the Fuel related specialties and internal power supply and lighting.