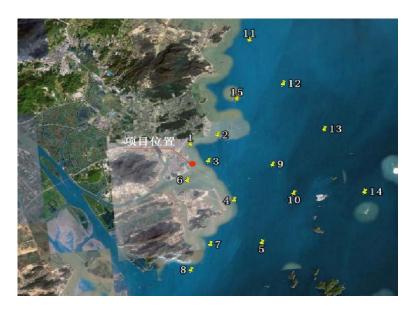

Investment MOP 250,000 Million

Contract Price MOP 3,980,000

Time Schedule March 2010 to November 2010

Description of the Project

This reclamation project is located at the outer harbor of Macao near the "Ponte da Amizade" (Hac Sa Wan area), to be the main landing area of the HONG KONG - ZHUHAI - MACAO Bridge. This project is one the five reclamation projects which was agreed by China on December of 2009.

The main purpose of the 5 zones of reclamation is primarily to increase the total land area of Macao and to create a new zone for houses and other future developments (which includes houses, school, public facilities, recycling plant, and an exhibition center).

The total area of the whole reclamation project is approximately 1,380,000 m2 which is planned to progress from south to north. The total length of the project is about 2400 meters with its height set to be +4.8 Mean Sea Level.